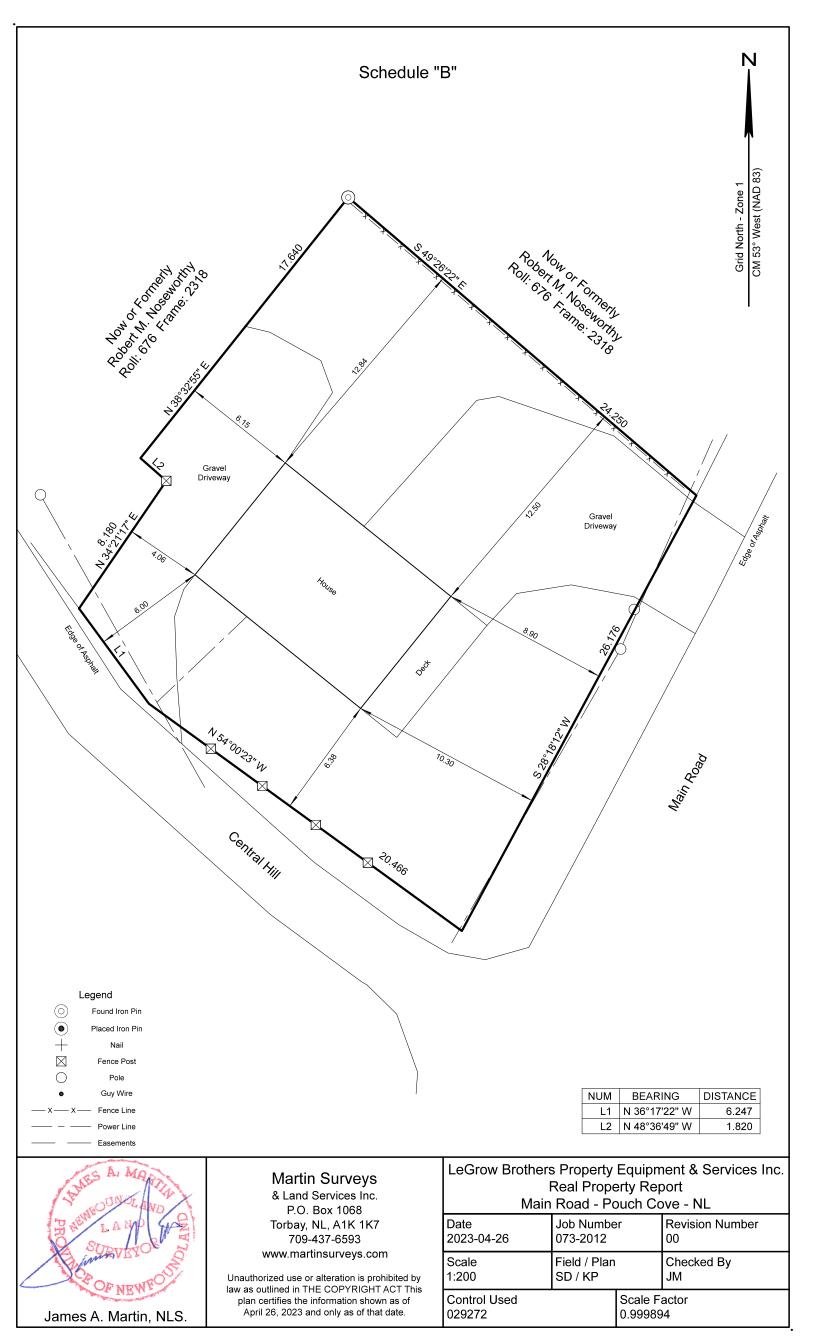

## **Real Property Report**

| Prepared By:                               | James Martin, N.L.S                                                                                                                                                                                                                                                                                                                                                                                                                                                                                                                                                                                |
|--------------------------------------------|----------------------------------------------------------------------------------------------------------------------------------------------------------------------------------------------------------------------------------------------------------------------------------------------------------------------------------------------------------------------------------------------------------------------------------------------------------------------------------------------------------------------------------------------------------------------------------------------------|
| Certified To:                              | LeGrow Brothers Property Equipment & Services Inc.                                                                                                                                                                                                                                                                                                                                                                                                                                                                                                                                                 |
| Address / Description:                     | Main Road, Pouch Cove, NL                                                                                                                                                                                                                                                                                                                                                                                                                                                                                                                                                                          |
| Structures and Improvements:               | A dwelling with a deck attached. All structures and<br>improvements are contained wholly within the<br>boundaries of the property surveyed unless mentioned<br>below.                                                                                                                                                                                                                                                                                                                                                                                                                              |
| Apparent Encroachments<br>and/or Comments: | The location of the boundaries are as per the found<br>iron pin and also referencing the survey by James A.<br>Martin, NLS. A service line extends in over the<br>property to service the dwelling. The fences are<br>constructed as shown on the attached plan. There is no<br>visible evidence of any encroachments on subject<br>property.                                                                                                                                                                                                                                                      |
| Reference Survey:                          | James A. Martin, NLS<br>06-13-2012<br>Job No. 073-2012                                                                                                                                                                                                                                                                                                                                                                                                                                                                                                                                             |
| Surveyor's Certification:                  | This report and accompanying plan of James Martin,<br>N.L.S. form an integral part of these returns and are<br>not separable. This report has been prepared for the<br>sole use and benefit of the parties named and is not<br>valid unless it contains the original signature and<br>stamp of the Newfoundland Land surveyor identified<br>hereafter. I, James Martin, Newfoundland Land<br>Surveyor, hereby certify that this Real Property Report<br>was conducted under my supervision and is in<br>accordance with the Newfoundland Land Surveyors<br>Act RSN and the bylaws made thereafter. |